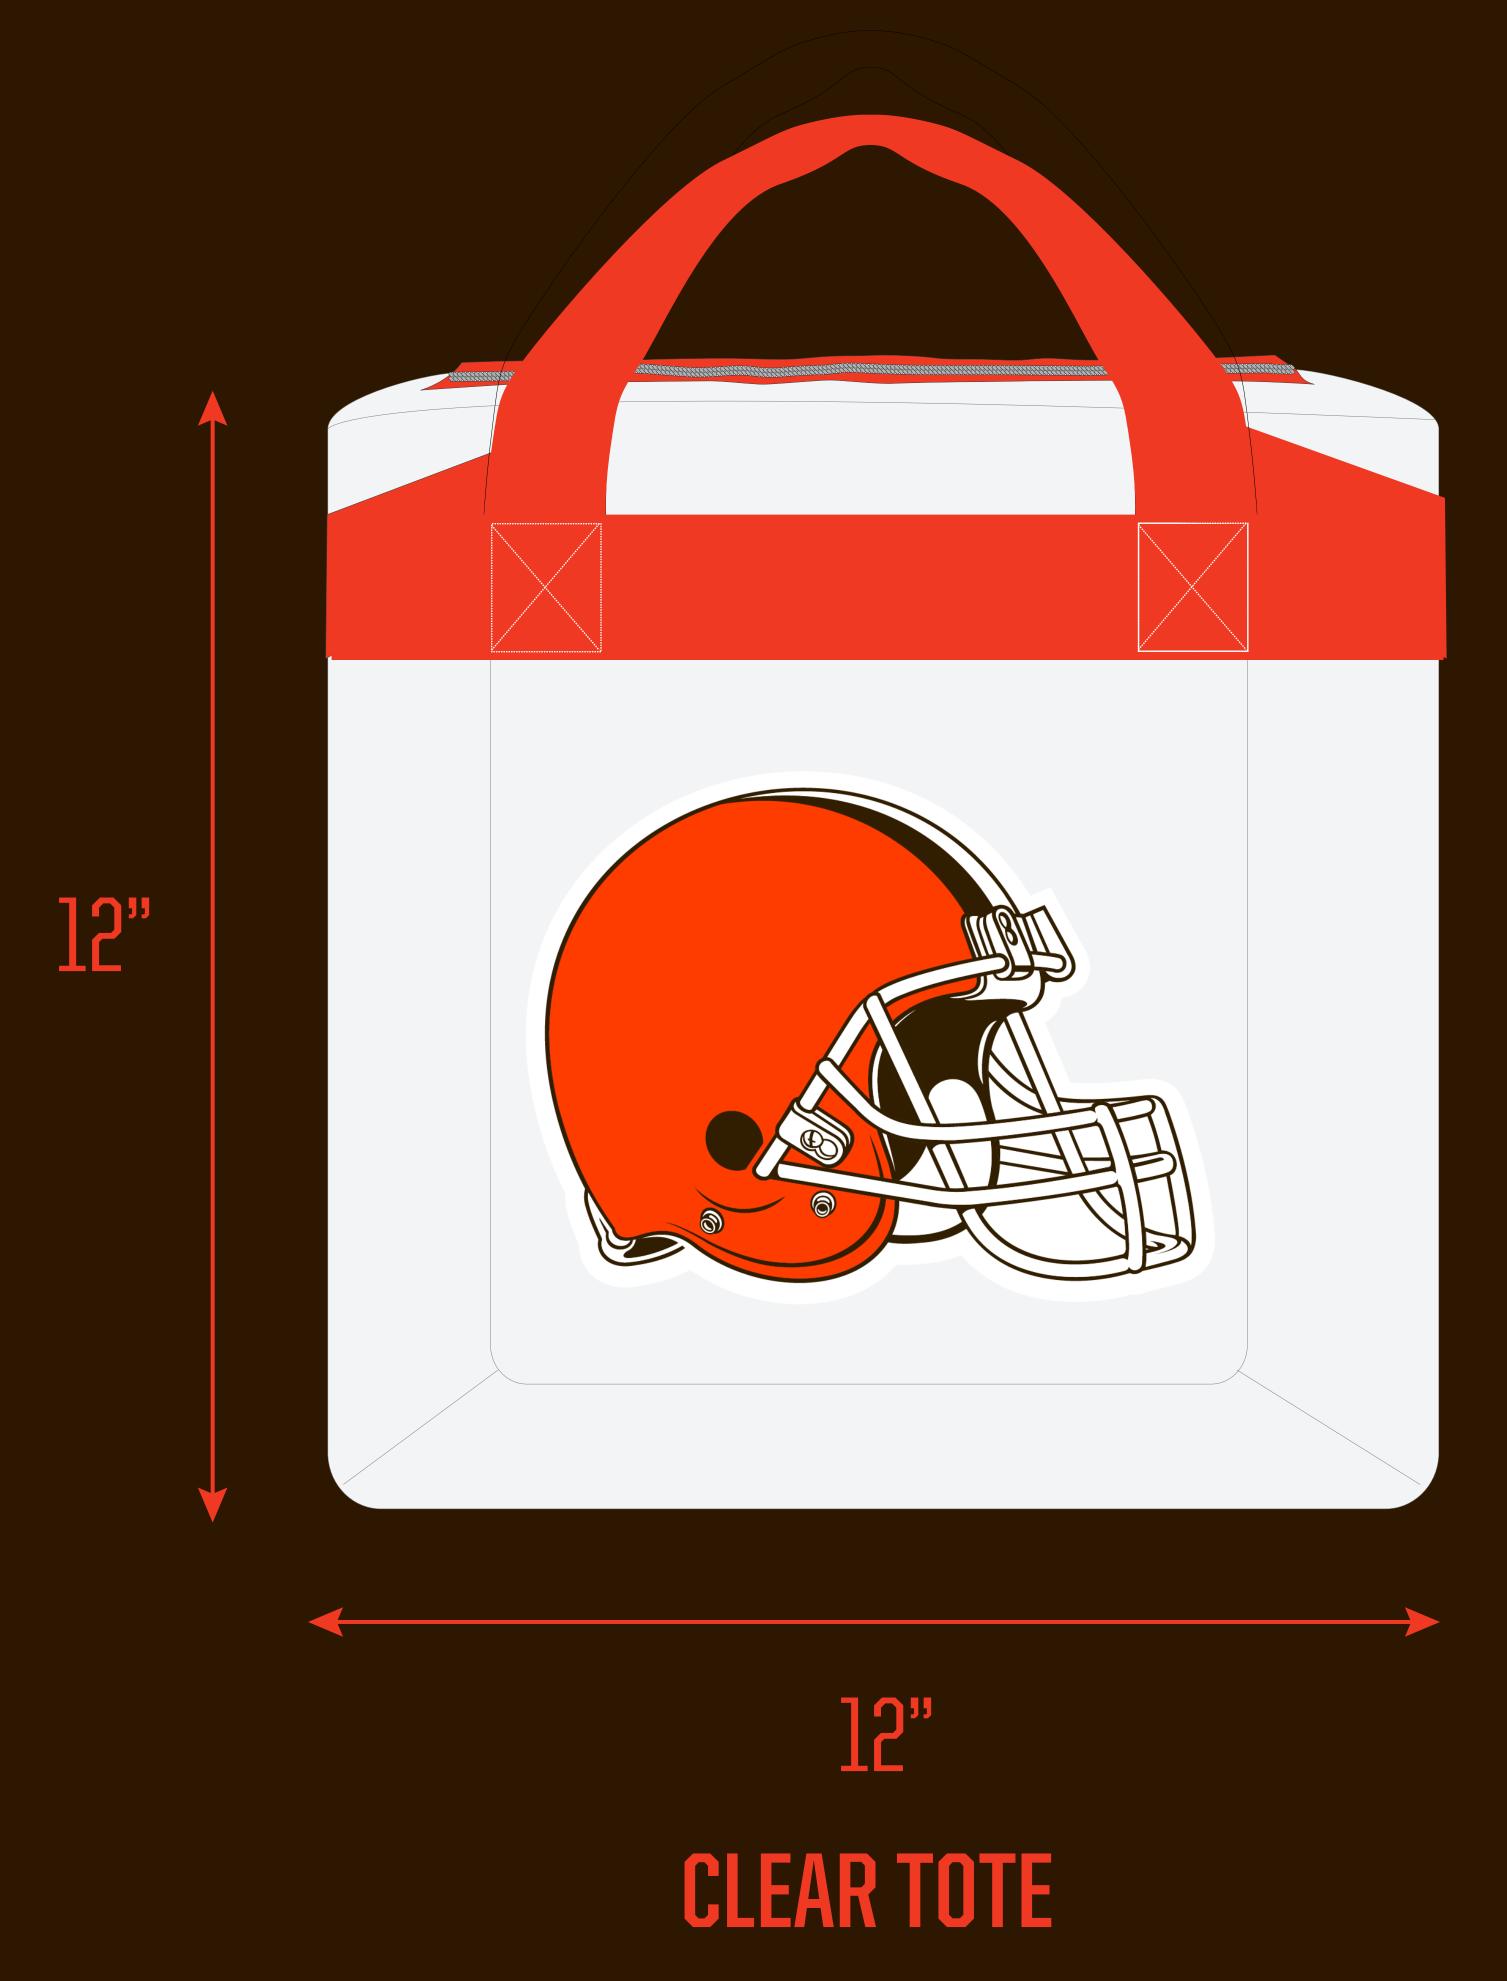

## APPROVED BAGS

- Bags that are clear plastic, vinyl or PVC and do not exceed 12" W x 12" H x 6" D
  - One-gallon clear plastic freezer bag (Ziploc bag or similar)
- Small clutch bag approximately the size of a hand, with or without a handle or strap.

## ACTUAL SIZES

For more information please visit:

NFL.com/ALLCLEAR clevelandbrownsstadium.com

Bag check tent located at the SW corner of the stadium. \$20 credit ONLY.