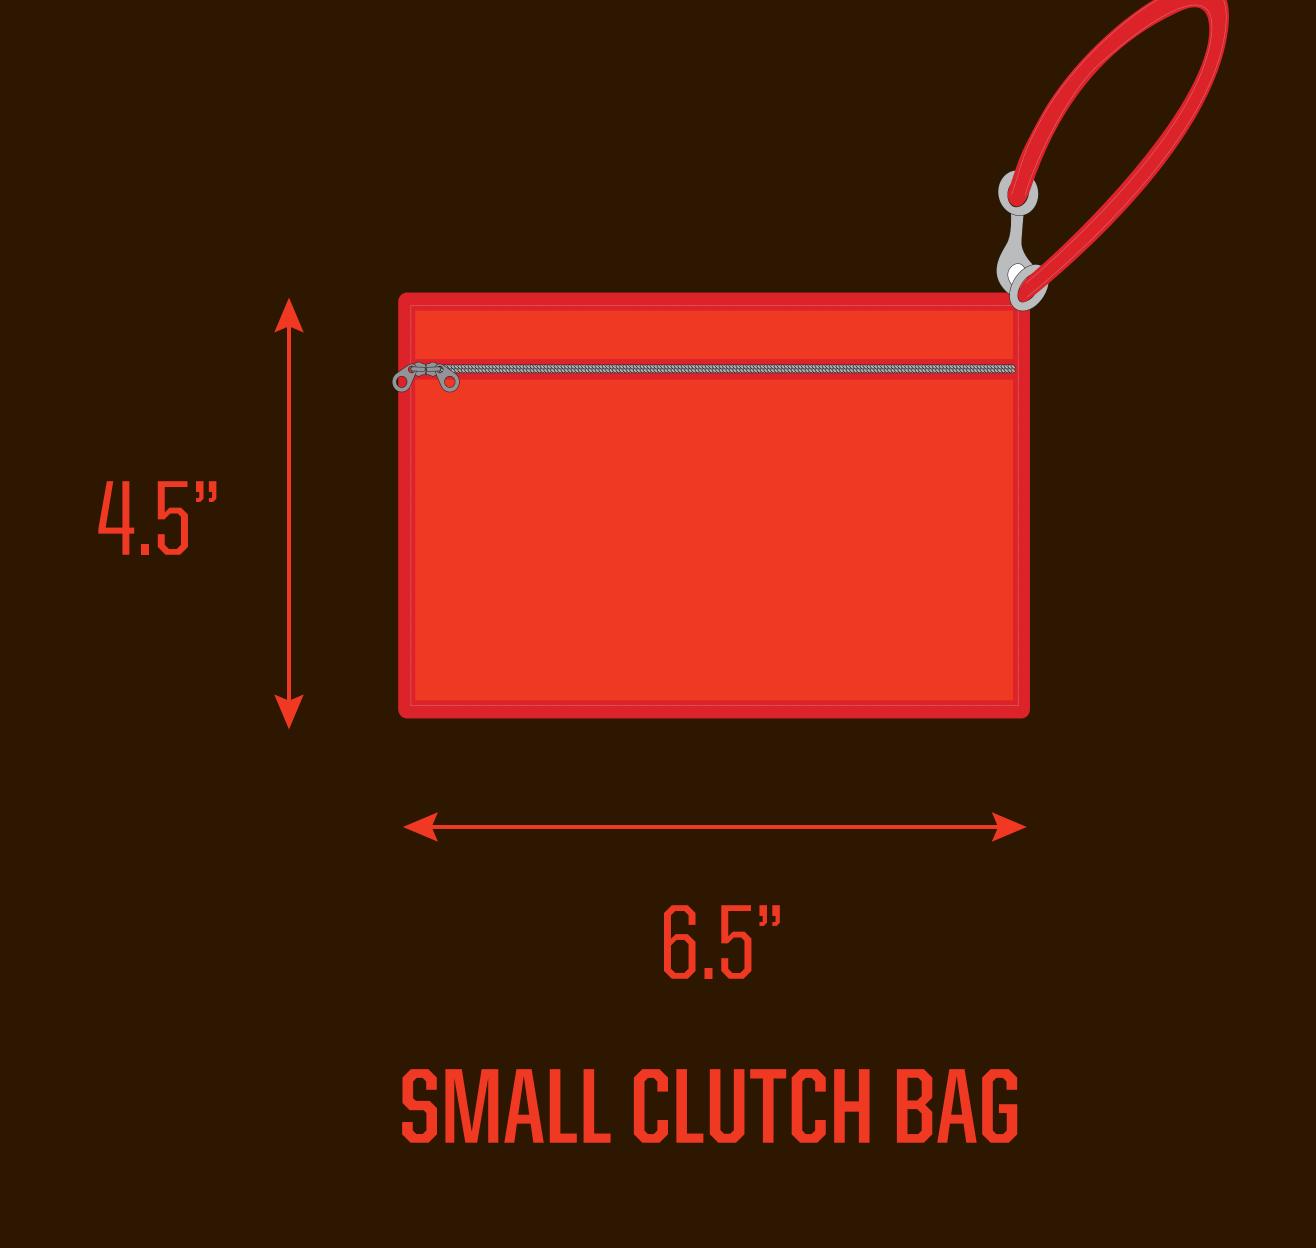

## APPROVED BAGS

- Bags that are clear plastic, vinyl or PVC and do not exceed 12" W x 12" H x 6" D
  - One-gallon clear plastic freezer bag (Ziploc bag or similar)
- Small clutch bag approximately the size of a hand, with or without a handle or strap.

  This can be carried separately or within a plastic bag
- Clear backpacks, clear fanny packs, and clear cinch bags that fit within the permissble dimensions are allowed into the stadium

## ACTUAL SIZES

For more information please visit:

NFL.com/ALLCLEAR clevelandbrownsstadium.com

Bag check tent located at the SW corner of the stadium. \$20 credit ONLY.